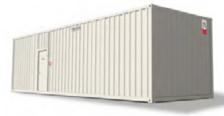

36W x 40L x 11H - Restroom Kitchen & Office

36W x 40L x 11H • Open Plan

**REDISUITE 48** 1,920 ft<sup>2</sup> 21,120ft<sup>3</sup>

Our largest standardized multi-section is 48' x 40' x 11' with either an open floorplan or the divided floorplan with seven open rooms, a kitchen and a large open area in the center. Each floorplan includes two external blast-resistant doors and four multi-zone, split system HVAC units.

48W x 40L x 11H • Restroom Kitchen & Office

48W x 40L x 11H • Open Plan