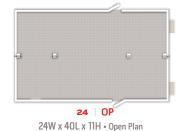

REDISUITE 24 960 ft<sup>2</sup> 10,560ft<sup>3</sup>

This 24' x 40' x 11' multi-section has ample space. It comes standard with either an open floorplan or a divided floorplan with three open rooms, a kitchen and a large open area in the center. Each floorplan includes two external blast-resistant doors and two multi-zone, split system HVAC units.