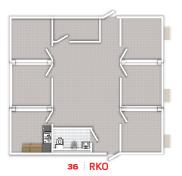

# REDISUITE 36 1,440 ft<sup>2</sup> 15,840ft<sup>3</sup>

The next step up is our 36' x 40' x 11' multi-section. It comes standard with either an open floorplan or the divided floorplan with five open rooms, a kitchen and a large open area in the center. Each floorplan includes two external blast-resistant doors and three multi-zone, split system HVAC units.

36W x 40L x 11H - Restroom Kitchen & Office

36W x 40L x 11H • Open Plan

**REDISUITE 48** 1,920 ft<sup>2</sup> 21,120ft<sup>3</sup>

Our largest standardized multi-section is 48' x 40' x 11' with either an open floorplan or the divided floorplan with seven open rooms, a kitchen and a large open area in the center. Each floorplan includes two external blast-resistant doors and four multi-zone, split system HVAC units.