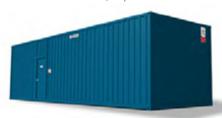

REDISUITE 12 480 ft<sup>2</sup> 5,280ft<sup>3</sup>

Our single section 12' x 40' x 11' buildings are available in eight standard options that our customers frequently ask for. Workstations, kitchens, restrooms, lockers, or even a large open space are available. Each option includes two external blast-resistant doors and one wall mount HVAC unit.

REDISUITE 24 960 ft<sup>2</sup> 10,560ft<sup>3</sup>

This 24' x 40' x 11' multi-section has ample space. It comes standard with either an open floorplan or a divided floorplan with three open rooms, a kitchen and a large open area in the center. Each floorplan includes two external blast-resistant doors and two multi-zone, split system HVAC units.