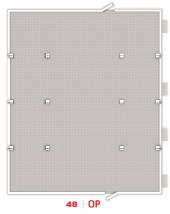

36W x 40L x 11H - Restroom Kitchen & Office

36W x 40L x 11H • Open Plan

**REDISUITE 48** 1,920 ft<sup>2</sup> 21,120ft<sup>3</sup>

Our largest standardized multi-section is 48' x 40' x 11' with either an open floorplan or the divided floorplan with seven open rooms, a kitchen and a large open area in the center. Each floorplan includes two external blast-resistant doors and four multi-zone, split system HVAC units.

48W x 40L x 11H • Restroom Kitchen & Office

48W x 40L x 11H • Open Plan