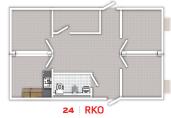

REDISUITE 24 960 ft<sup>2</sup> 10,560ft<sup>3</sup>

This 24' x 40' x 11' multi-section has ample space. It comes standard with either an open floorplan or a divided floorplan with three open rooms, a kitchen and a large open area in the center. Each floorplan includes two external blast-resistant doors and two multi-zone, split system HVAC units.