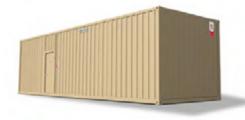

# REDISUITE 36 1,440 ft<sup>2</sup> 15,840ft<sup>3</sup>

The next step up is our 36' x 40' x 11' multi-section. It comes standard with either an open floorplan or the divided floorplan with five open rooms, a kitchen and a large open area in the center. Each floorplan includes two external blast-resistant doors and three multi-zone, split system HVAC units.

36W x 40L x 11H - Restroom Kitchen & Office

36W x 40L x 11H • Open Plan

**REDISUITE 48** 1,920 ft<sup>2</sup> 21,120ft<sup>3</sup>

Our largest standardized multi-section is 48' x 40' x 11' with either an open floorplan or the divided floorplan with seven open rooms, a kitchen and a large open area in the center. Each floorplan includes two external blast-resistant doors and four multi-zone, split system HVAC units.