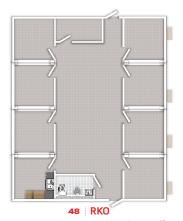

36W x 40L x 11H - Restroom Kitchen & Office

36W x 40L x 11H • Open Plan

**REDISUITE 48** 1,920 ft<sup>2</sup> 21,120ft<sup>3</sup>

Our largest standardized multi-section is 48' x 40' x 11' with either an open floorplan or the divided floorplan with seven open rooms, a kitchen and a large open area in the center. Each floorplan includes two external blast-resistant doors and four multi-zone, split system HVAC units.

48W x 40L x 11H • Restroom Kitchen & Office

48W x 40L x 11H • Open Plan