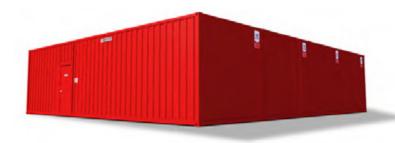

## THE REDISUITE LINE

These ready-to-go designs offer variety and make decision-making easy when you need something fast. Available in a variety of sizes, our RediSuite buildings include RedGuard's industry-leading safety specifications, but are pre-engineered to save time. Available in 4 sizes and 14 total floor plans, all adhere to API 752/753 with an 8 psi/200 ms rating, meeting the criteria for a medium response by the American Society of Civil Engineers.

# **REDISUITE**

Pre-engineered, custom quality blast-resistant buildings.

Onshore and offshore modular buildings of all kinds.

Hardened structures with blast and ballistic resistance.

Rugged mobile offices, storage, and shelters for nonblast needs.