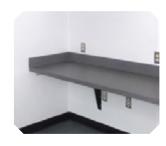

## **REDISUITE FEATURES AND OPTIONS:**

**EACH GENERAL PURPOSE BUILDING COMES FULLY EQUIPPED WITH:** Redundant placement of steel floor, wall and ceiling members covered with 10-gauge steel panels • Acoustical ceiling tiles • Two steel-reinforced doors • ISO lift and tie down points at each corner • Fiber-reinforced plastic walls • Vinyl, non-slip flooring tiles • LED lighting • One 3" port for communication services, one 2½" port for electrical • Standard Cat6 wiring with RJ45 outlets for phone or data • Fiberglass insulation • Industrial grade HVAC unit(s) • Smoke/carbon monoxide detectors • ABC fire extinguishers • Exit signs with emergency lighting • Exterior industrial coating, in your choice of five colors • Class 1 Div 2 options are also available