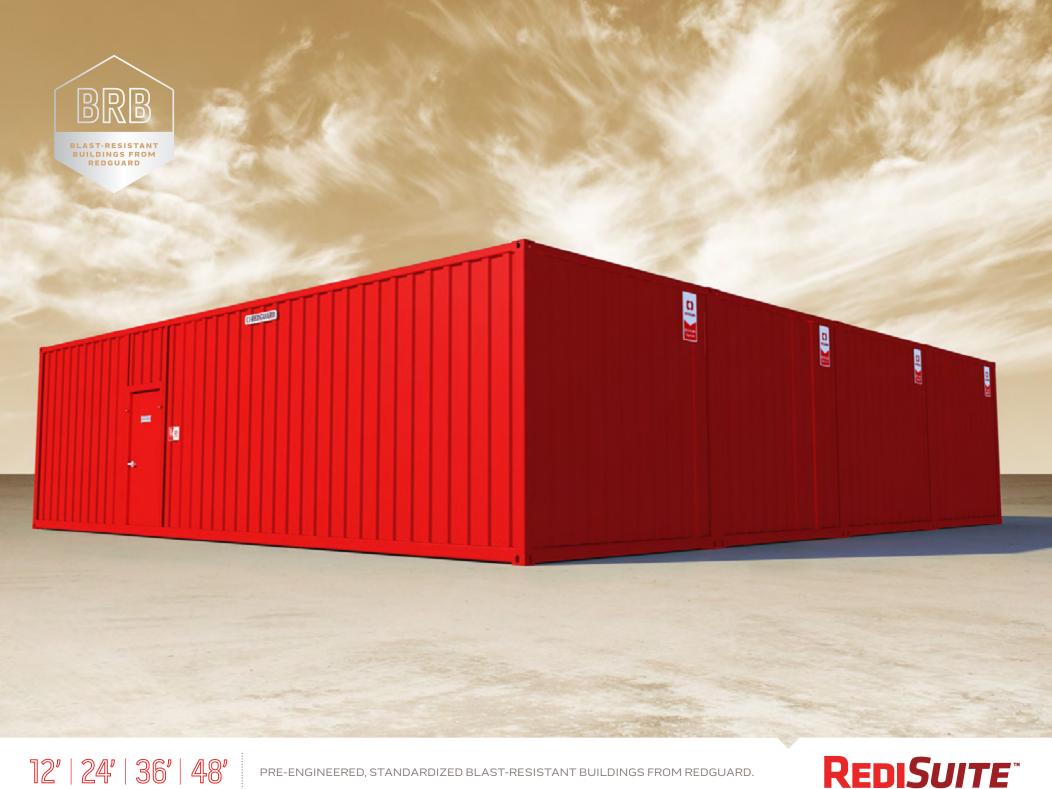

## **GALLEY**

Two options offer kitchen space alongside open areas for use as a break room or lounge. Each is equipped with a sink, space for refrigerator and plenty of cabinets.