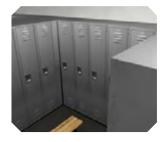

## **RESTROOM FACILITIES**

With three configurations that offer restroom space, these facilities come standard with sink and toilet plumbed to a wet wall for easy access.