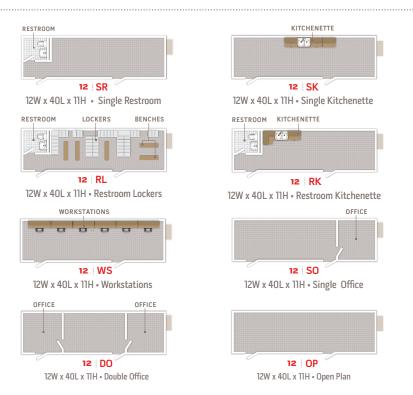

REDISUITE 12 480 ft<sup>2</sup> 5,280ft<sup>3</sup>

Our single section 12' x 40' x 11' buildings are available in eight standard options that our customers frequently ask for. Workstations, kitchens, restrooms, lockers, or even a large open space are available. Each option includes two external blast-resistant doors and one wall mount HVAC unit.