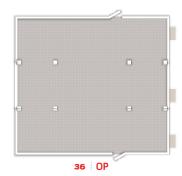

# REDISUITE 36 1,440 ft<sup>2</sup> 15,840ft<sup>3</sup>

The next step up is our 36' x 40' x 11' multi-section. It comes standard with either an open floorplan or the divided floorplan with five open rooms, a kitchen and a large open area in the center. Each floorplan includes two external blast-resistant doors and three multi-zone, split system HVAC units.

36W x 40L x 11H - Restroom Kitchen & Office

36W x 40L x 11H • Open Plan

**REDISUITE 48** 1,920 ft<sup>2</sup> 21,120ft<sup>3</sup>

Our largest standardized multi-section is 48' x 40' x 11' with either an open floorplan or the divided floorplan with seven open rooms, a kitchen and a large open area in the center. Each floorplan includes two external blast-resistant doors and four multi-zone, split system HVAC units.