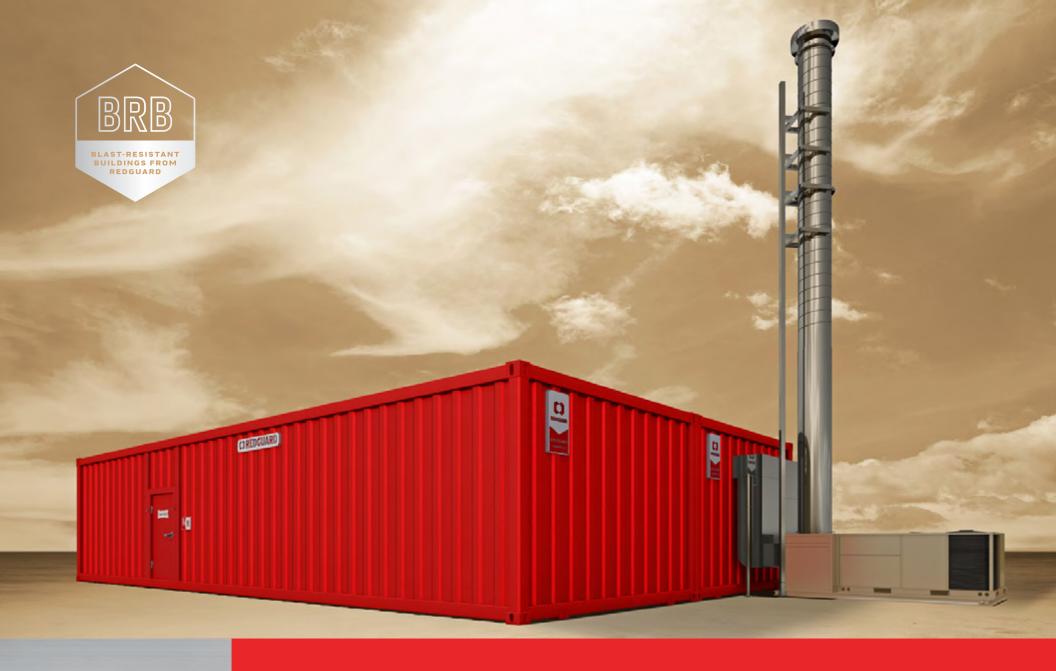

## **CLASS 1 DIVISION 2 AVAILABLE**

Our innovative RediSuite line now offers Class 1 Division 2 comfort systems, because in areas classified as hazardous, every second of clean air counts. These units, available in four sizes and multiple configurations, include a pad mounted HVAC unit with a fresh air stack. The HVAC units have built-in automatic controls with added pressurization and the capability to provide safe air, maintain positive pressure and purge air flow. Meets NFPA 496 (Ch 7), Type Z control room requirements. HVAC has protective coatings for prolonged cabinet and chassis life.

## THE REDISUITE LINE

These ready-to-go designs offer variety and make decision-making easy when you need something fast. Available in a variety of sizes, our RediSuite buildings include RedGuard's industry-leading safety specifications, but are pre-engineered to save time. Available in 4 sizes and 14 total floor plans, all adhere to API 752/753 with an 8 psi/200 ms rating, meeting the criteria for a medium response by the American Society of Civil Engineers.