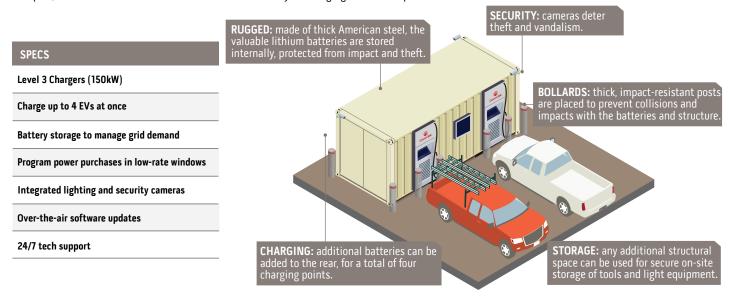

At CoverSix, safety is our priority, and we've designed our charging stations with most equipment, like batteries, inside the container, creating an impact-resistant barrier between the driver and vehicle, and any dangerous elements. That also means that valuable components are secured inside the container, safe from theft or vandalism.

The ModEV Charging Station is self-contained, meaning that it can be easily brought onsite and deployed on the same day with minor prep work. By adding battery storage, we minimize power supply costs, giving the customer the opportunity to buy power at low, variable rates when possible. While other fast chargers require complicated installation, with a few easy electrical connections, ModEV charging stations are ready to charge.