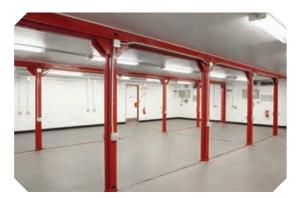

## GET ALL OF THE SPACE YOU NEED.

**NEED TO GO BIG?** Our multi-section blast-resistant buildings are the answer. Constructed by combining any of our standard 12-foot-wide buildings, these multi-section structures can grow to 24 feet wide and beyond to meet your unique needs.

#### THREE-PLEX

Ample space for dozens of contractors or operators to remain safe near the work site.