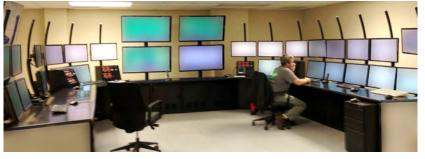

This custom Control Room is a complex that includes: 2 control rooms, 9 offices, 3 restrooms, a large locker room with showers, a file room, supply closets, a large conference room with sliding glass doors, a kitchen, break areas, and a large electrical room. The exterior was given a brick facade to match the architectural standards of the facility.