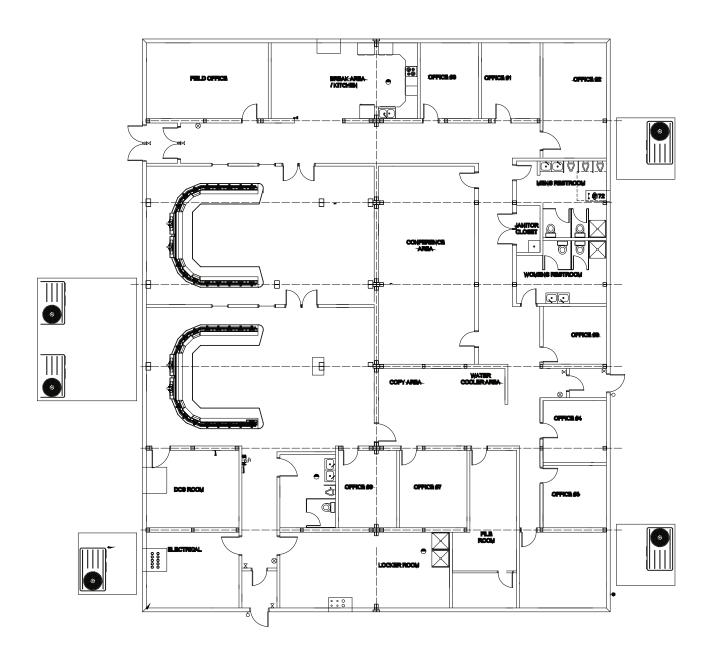

This custom Control Room is a complex that includes: 2 control rooms, 9 offices, 3 restrooms, a large locker room with showers, a file room, supply closets, a large conference room with sliding glass doors, a kitchen, break areas, and a large electrical room. The exterior was given a brick facade to match the architectural standards of the facility.

## **BUILDING SPECS AND FEATURES**

**Building Size:** 98' X 80' X 12'6"

**Protection Level:** 10.5psi/30ms Medium Response