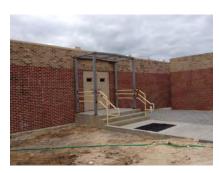

This custom Control Room is a complex that includes: 2 control rooms, 9 offices, 3 restrooms, a large locker room with showers, a file room, supply closets, a large conference room with sliding glass doors, a kitchen, break areas, and a large electrical room. The exterior was given a brick facade to match the architectural standards of the facility.

## **BUILDING SPECS AND FEATURES**

**Building Size:** 98' X 80' X 12'6"

**Protection Level:** 10.5psi/30ms Medium Response