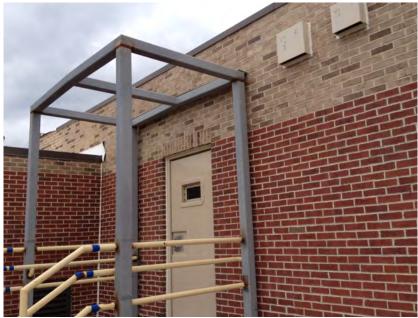

This custom Control Room is a complex that includes: 2 control rooms, 9 offices, 3 restrooms, a large locker room with showers, a file room, supply closets, a large conference room with sliding glass doors, a kitchen, break areas, and a large electrical room. The exterior was given a brick facade to match the architectural standards of the facility.