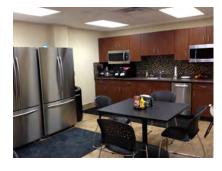

This custom Control Room is a complex that includes: 2 control rooms, 9 offices, 3 restrooms, a large locker room with showers, a file room, supply closets, a large conference room with sliding glass doors, a kitchen, break areas, and a large electrical room. The exterior was given a brick facade to match the architectural standards of the facility.